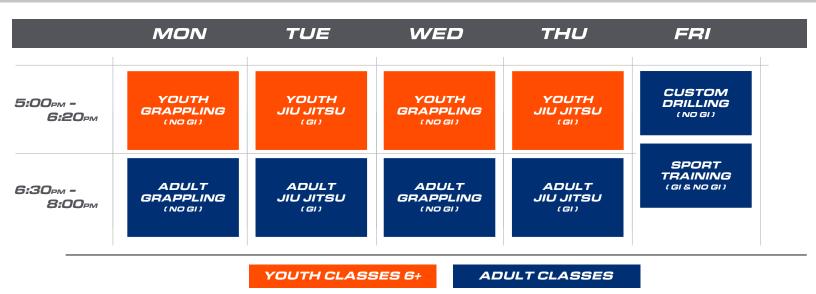

## **Class Schedule**

Mixed Grappling Arts is typically closed two weekdays each month. Contact us to figure out the best classes for you or your child.